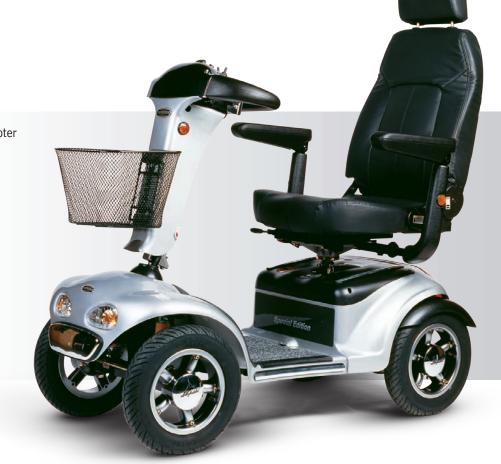

## Trailblazer 889<sup>SL/SE</sup> §

## Luxury scooter

Shoprider's Crown Trailblazer 889<sup>SL/SE</sup> provides feature rich luxury in personal mobility. Experience the outdoors in unprecedented style, comfort and performance. The Crown Series are the most popular scooters

> Special Edition Shoprider 4-wheel scooter

in the Shoprider Canada portfolio.

- > Delta tiller with 2-speed (hi-lo)
- > 2HP motor with 13.5 inch tires
- > Full suspension, full light package
- > 50aH batteries with 4a charger
- > Available colours: red, black or silver

## 889<sup>SL/SE</sup>

SpecsWeight capacityDimensions LxwxHTotal wt. w/bat.MotorSpeedBatteryTire24v chargerDriving dist.Turning radiusSafe climbo $889^{\text{SL/SE}}$  158 Kg/350 LBS $49^{\text{Tx}}$   $24^{\text{Tx}}$   $45^{\text{T}}$ 100 Kg/220 LBS2.0 Hp15 KPH/9.45 MPH $2 \times 50 \text{AH}$  $4 \times 13.5^{\text{T}}$ 4 AMP/HR40 KM/25 M $1500 \text{MM}/59^{\text{T}}$  $9^{\circ}/15 \text{M}$ 