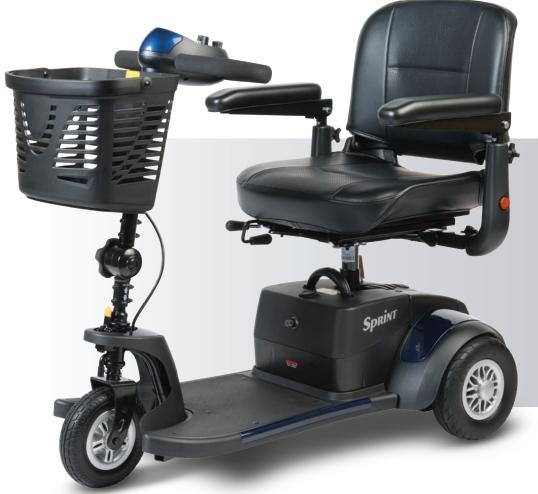

## Sprint S237

## Compact/portable scooter

The Eclipse Mallmaster series of compact scooters offer sleek designs and detachable batteries for ultimate lightweight portability. This class of scooters are ideal for individuals going shorter distances and needing to transport their unit to get from place to place.

- > Mallmaster Sprint 3-wheel scooter
- > Lightweight and portable
- > 22AH detachable battery pack with 1.8A charger
- > Flat free tires
- > Deluxe swivel seat with sliders
- > Colours: red, blue or white